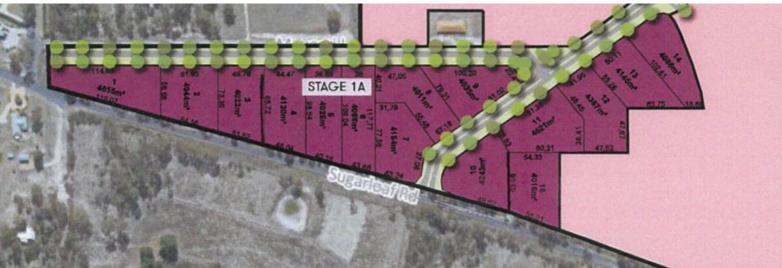

## Lot 1 / 232 Sugarloaf Road, Stanthorpe

\$364,875

Land Size 4865 m2 Frontage 114.00

## "THE AVENUES STANTHORPE" ESTATE - EXCITING NEW LAND RELEASE

Here is a refreshing change to the Stanthorpe landscape - a new subdivision offering large building blocks on tree lined avenues.

"The Avenues" is starting with the release of 14 prime blocks ranging from 4,004m2 to 4,865m2.

Serviced with town water and mains power, curb and channelling and attractive tree lined footpaths.

The Estate is close to the CBD making it very convenient to amenities but enjoying a more peaceful rural feel.