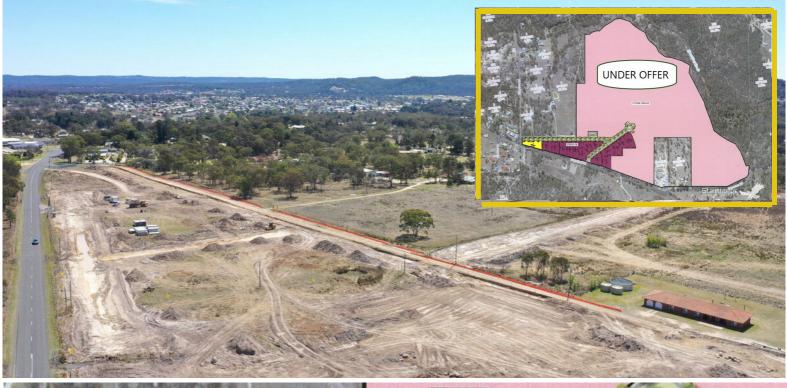

## "THE AVENUES STANTHORPE" ESTATE - EXCITING NEW LAND RELEASE

Here is a refreshing change to the Stanthorpe landscape - a new subdivision offering large building blocks on tree lined avenues.

"The Avenues" is starting with the release of 14 prime blocks ranging from 4,004m2 to 4,865m2.

Serviced with town water and mains power, curb and channelling and attractive tree lined footpaths.

The Estate is close to the CBD making it very convenient to amenities but enjoying a more peaceful rural feel.

Stanthorpe Real Estate proudly promoting another exciting, quality 'Andreatta Development'.