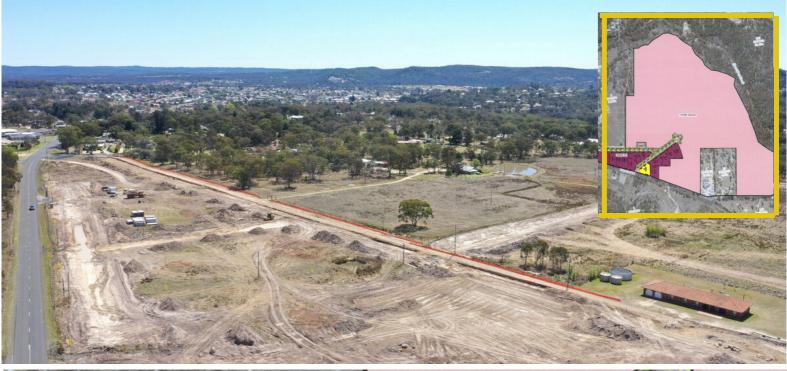

## Lot 10 / 232 Sugarloaf Road, Stanthorpe

\$318,225 Land Size **4243 m2** 

## STANTHORPE - "THE AVENUES" ESTATE - EXCITING NEW LAND RELEASE

Here is a refreshing change to the Stanthorpe landscape - a new subdivision offering large building blocks on tree lined avenues.

"The Avenues" is starting with the release of 14 prime blocks ranging from 4,004m2 to 4,865m2.

Serviced with town water and mains power, curb and channelling and attractive tree lined footpaths.

The Estate is close to the CBD making it very convenient to amenities but enjoying a more peaceful rural feel.