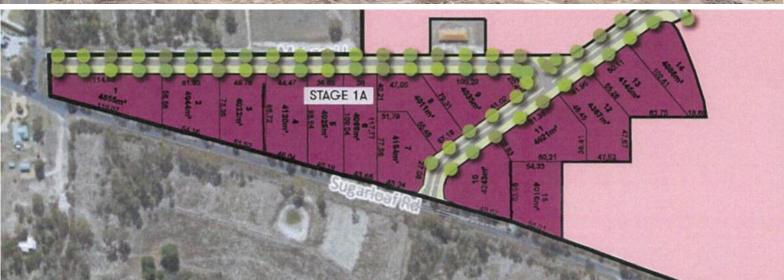

## Lot 10 / 232 Sugarloaf Road, Stanthorpe

\$318,225 Land Size **4243 m2** 

## STANTHORPE - "THE AVENUES" ESTATE - EXCITING NEW LAND RELEASE

Here is a refreshing change to the Stanthorpe landscape - a new subdivision offering large building blocks on tree lined avenues.

"The Avenues" is starting with the release of 14 prime blocks ranging from 4,004m2 to 4,865m2.

Serviced with town water and mains power, curb and channelling and attractive tree lined footpaths.

The Estate is close to the CBD making it very convenient to amenities but enjoying a more peaceful rural feel.