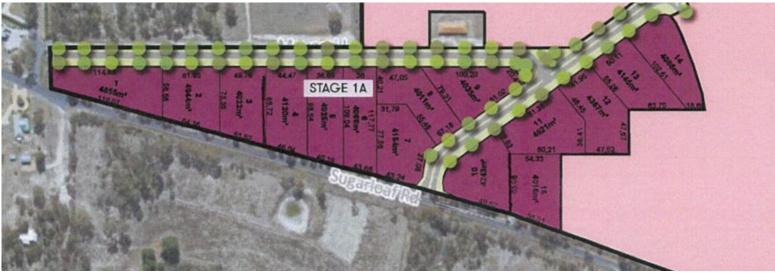

## Lot 11 / 232 Sugarloaf Road, Stanthorpe

\$346,575

Land Size 4621 m2 Frontage 81.38

## STANTHORPE - "THE AVENUES" ESTATE - EXCITING NEW LAND RELEASE

Here is a refreshing change to the Stanthorpe landscape - a new subdivision offering large building blocks on tree lined avenues.

"The Avenues" is starting with the release of 14 prime blocks ranging from 4,004m2 to 4,865m2.

Serviced with town water and mains power, curb and channelling and attractive tree lined footpaths.

The Estate is close to the CBD making it very convenient to amenities but enjoying a more peaceful rural feel.