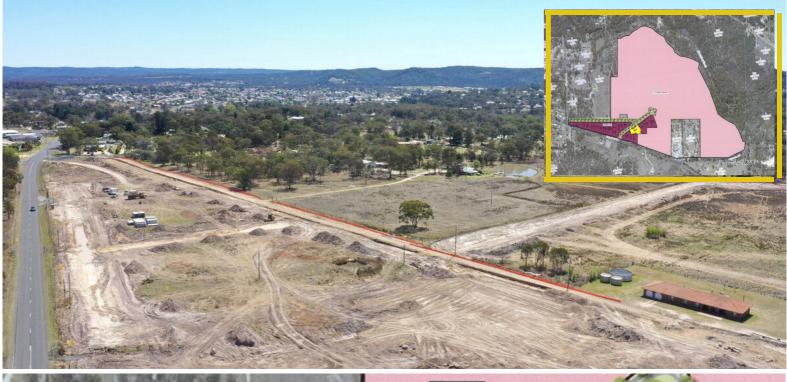

## STANTHORPE - "THE AVENUES" ESTATE - EXCITING NEW LAND RELEASE

Here is a refreshing change to the Stanthorpe landscape - a new subdivision offering large building blocks on tree lined avenues.

"The Avenues" is starting with the release of 14 prime blocks ranging from 4,004m2 to 4,865m2.

Serviced with town water and mains power, curb and channelling and attractive tree lined footpaths.

The Estate is close to the CBD making it very convenient to amenities but enjoying a more peaceful rural feel.

Stanthorpe Real Estate proudly promoting another exciting, quality 'Andreatta Development'.