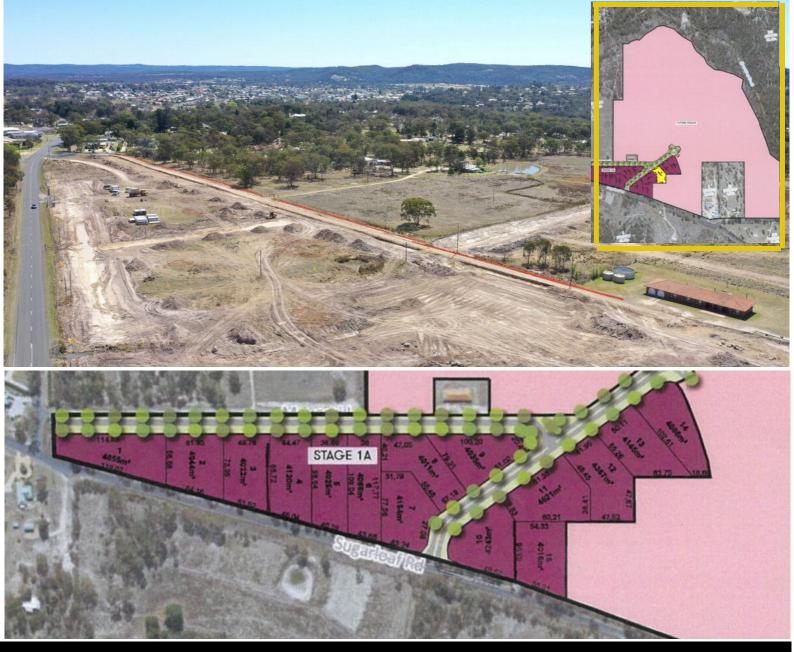

## Lot 12 / 232 Sugarloaf Road, Stanthorpe

\$327,525

Land Size 4367 m2 Frontage 41.95

Stanthorpe

## STANTHORPE - "THE AVENUES" ESTATE - EXCITING NEW LAND RELEASE

Here is a refreshing change to the Stanthorpe landscape - a new subdivision offering large building blocks on tree lined avenues.

"The Avenues" is starting with the release of 14 prime blocks ranging from 4,004m2 to 4,865m2.

Serviced with town water and mains power, curb and channelling and attractive tree lined footpaths.

The Estate is close to the CBD making it very convenient to amenities but enjoying a more peaceful rural feel.