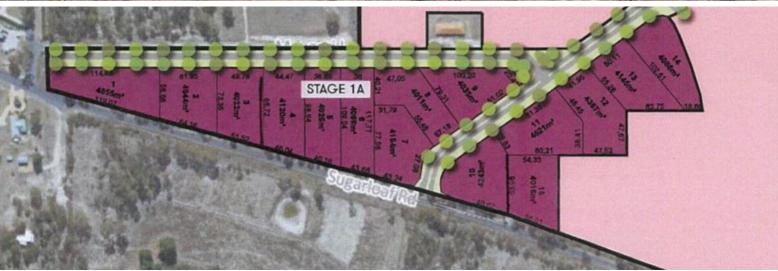

## Lot 13 / 232 Sugarloaf Road, Stanthorpe

\$310,875

Land Size 4145 m2 Frontage 50.11

## STANTHORPE - "THE AVENUES" ESTATE - EXCITING NEW LAND RELEASE

Here is a refreshing change to the Stanthorpe landscape - a new subdivision offering large building blocks on tree lined avenues.

"The Avenues" is starting with the release of 14 prime blocks ranging from 4,004m2 to 4,865m2.

Serviced with town water and mains power, curb and channelling and attractive tree lined footpaths.

The Estate is close to the CBD making it very convenient to amenities but enjoying a more peaceful rural feel.