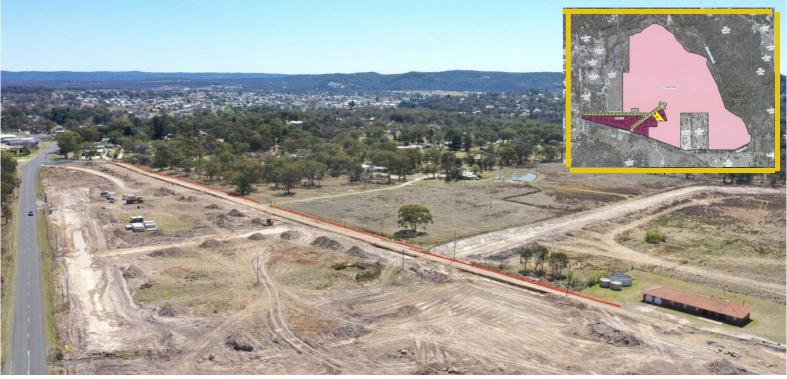

## STANTHORPE - "THE AVENUES" ESTATE - EXCITING NEW LAND RELEASE

Here is a refreshing change to the Stanthorpe landscape - a new subdivision offering large building blocks on tree lined avenues.

"The Avenues" is starting with the release of 14 prime blocks ranging from 4,004m2 to 4,865m2.

Serviced with town water and mains power, curb and channelling and attractive tree lined footpaths.

The Estate is close to the CBD making it very convenient to amenities but enjoying a more peaceful rural feel.

Stanthorpe Real Estate proudly promoting another exciting, quality 'Andreatta Development'.