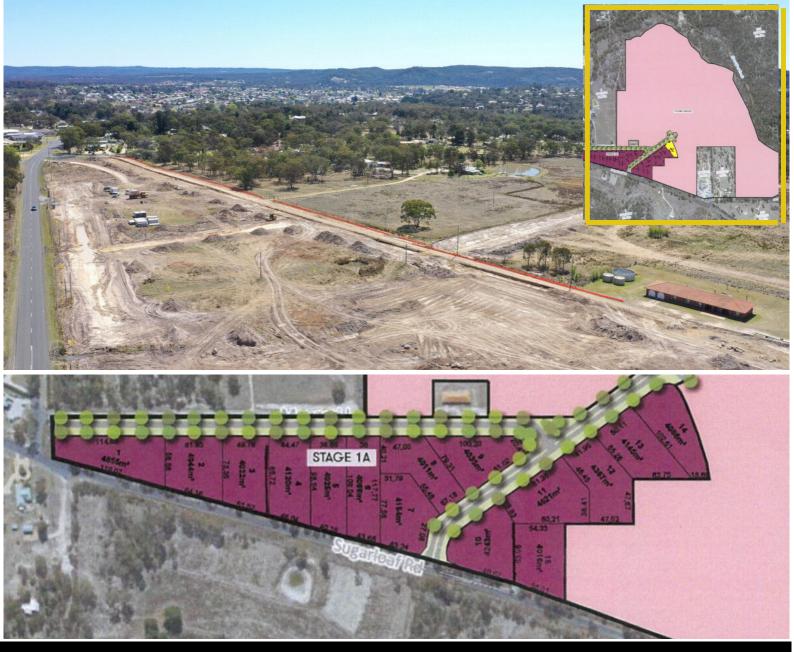

## Lot 14 / 232 Sugarloaf Road, Stanthorpe

\$306,450

Land Size 4086 m2 Frontage 50.00

Stanthorpe

## STANTHORPE - "THE AVENUES" ESTATE - EXCITING NEW LAND RELEASE

Here is a refreshing change to the Stanthorpe landscape - a new subdivision offering large building blocks on tree lined avenues.

"The Avenues" is starting with the release of 14 prime blocks ranging from 4,004m2 to 4,865m2.

Serviced with town water and mains power, curb and channelling and attractive tree lined footpaths.

The Estate is close to the CBD making it very convenient to amenities but enjoying a more peaceful rural feel.