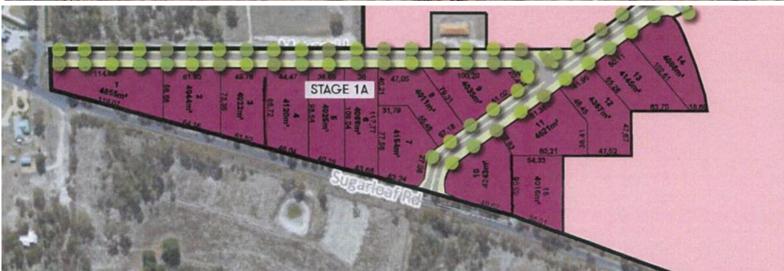

## Lot 2 / 232 Sugarloaf Road, Stanthorpe

\$300,300

Land Size 4004 m2 Frontage 61.95

## STANTHORPE - "THE AVENUES" - EXCITING NEW LAND RELEASE

Here is a refreshing change to the Stanthorpe landscape - a new subdivision offering large building blocks on tree lined avenues.

"The Avenues" is starting with the release of 14 prime blocks ranging from 4,004m2 to 4,865m2.

Serviced with town water and mains power, curb and channelling and attractive tree lined footpaths.

The Estate is close to the CBD making it very convenient to amenities but enjoying a more peaceful rural feel.