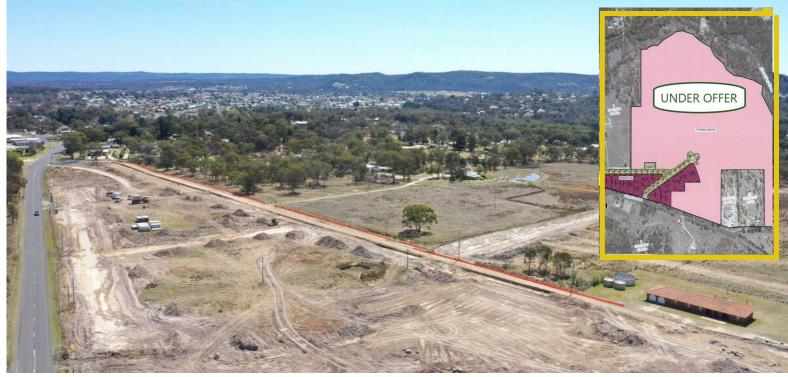

## STANTHORPE - "THE AVENUES" - EXCITING NEW LAND RELEASE

Here is a refreshing change to the Stanthorpe landscape - a new subdivision offering large building blocks on tree lined avenues.

"The Avenues" is starting with the release of 14 prime blocks ranging from 4,004m2 to 4,865m2.

Serviced with town water and mains power, curb and channelling and attractive tree lined footpaths.

The Estate is close to the CBD making it very convenient to amenities but enjoying a more peaceful rural feel.

Stanthorpe Real Estate proudly promoting another exciting, quality 'Andreatta Development'.