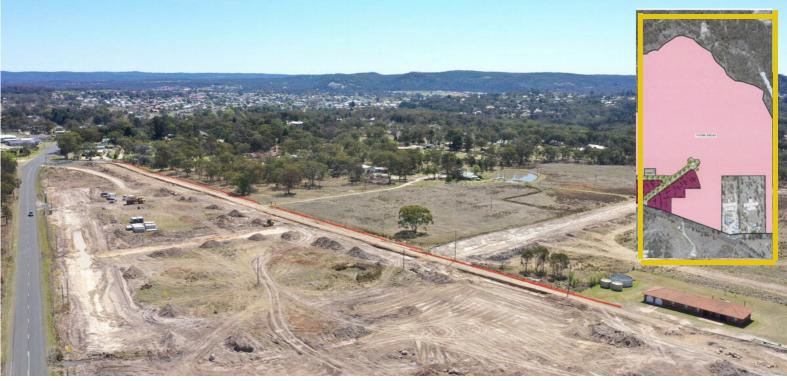

## STANTHORPE - "THE AVENUES" ESTATE - EXCITING NEW LAND RELEASE

Here is a refreshing change to the Stanthorpe landscape - a new subdivision offering large building blocks on tree lined avenues.

"The Avenues" is starting with the release of 14 prime blocks ranging from 4,004m2 to 4,865m2.

Serviced with town water and mains power, curb and channelling and attractive tree lined footpaths.

The Estate is close to the CBD making it very convenient to amenities but enjoying a more peaceful rural feel.