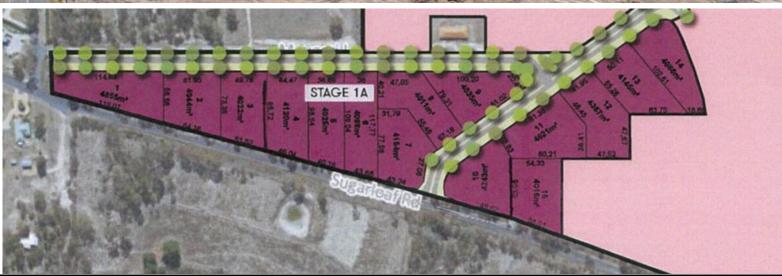

## **EXCLUSIVE AGENCY**

Lot 3 / 232 Sugarloaf Road, Stanthorpe

\$301,650

Land Size 4022 m2 Frontage 49.76

## STANTHORPE - "THE AVENUES" ESTATE - EXCITING NEW LAND RELEASE

Here is a refreshing change to the Stanthorpe landscape - a new subdivision offering large building blocks on tree lined avenues.

"The Avenues" is starting with the release of 14 prime blocks ranging from 4,004m2 to 4,865m2.