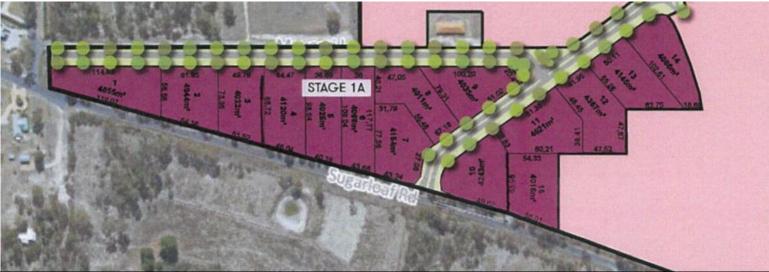

## **EXCLUSIVE AGENCY**

Lot 4 / 232 Sugarloaf Road, Stanthorpe

\$309,000

Land Size 4120 m2 Frontage 44.47

## STANTHORPE - "THE AVENUES" ESTATE - EXCITING NEW LAND RELEASE

Here is a refreshing change to the Stanthorpe landscape - a new subdivision offering large building blocks on tree lined avenues.

"The Avenues" is starting with the release of 14 prime blocks ranging from 4,004m2 to 4,865m2.

Serviced with town water and mains power, curb and channelling and attractive tree lined footpaths.

The Estate is close to the CBD making it very convenient to amenities but enjoying a more peaceful rural feel.