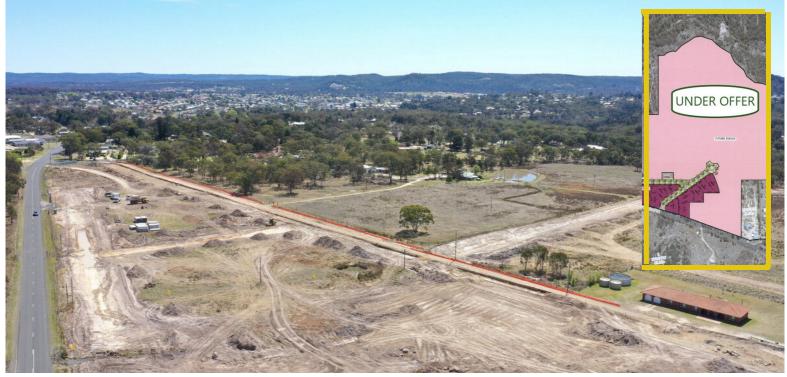

## STANTHORPE - "THE AVENUES" ESTATE - EXCITING NEW LAND RELEASE

Here is a refreshing change to the Stanthorpe landscape - a new subdivision offering large building blocks on tree lined avenues.

"The Avenues" is starting with the release of 14 prime blocks ranging from 4,004m2 to 4,865m2.

Serviced with town water and mains power, curb and channelling and attractive tree lined footpaths.

The Estate is close to the CBD making it very convenient to amenities but enjoying a more peaceful rural feel.