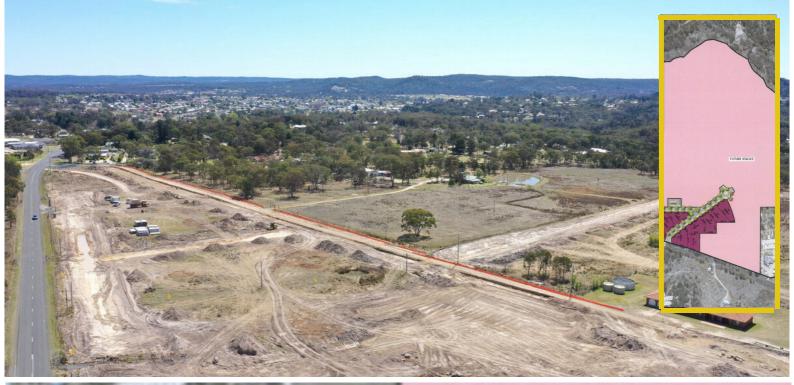

## **EXCLUSIVE AGENCY**

Lot 5 / 232 Sugarloaf, Stanthorpe

\$301,875

Land Size 4025 m2 Frontage 38.69

## STANTHORPE - "THE AVENUES" ESTATE - EXCITING NEW LAND RELEASE

Here is a refreshing change to the Stanthorpe landscape - a new subdivision offering large building blocks on tree lined avenues.

"The Avenues" is starting with the release of 14 prime blocks ranging from 4,004m2 to 4,865m2.

Serviced with town water and mains power, curb and channelling and attractive tree lined footpaths.

The Estate is close to the CBD making it very convenient to amenities but enjoying a more peaceful rural feel.