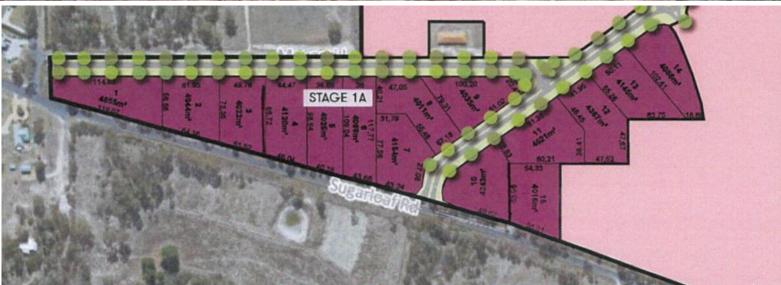

## Lot 6 / 232 Sugarloaf Road, Stanthorpe

\$304,950

Land Size 4066 m2 Frontage 36.00

## STANTHORPE - "THE AVENUES" ESTATE - EXCITING NEW LAND RELEASE

Here is a refreshing change to the Stanthorpe landscape - a new subdivision offering large building blocks on tree lined avenues.

"The Avenues" is starting with the release of 14 prime blocks ranging from 4,004m2 to 4,865m2.

Serviced with town water and mains power, curb and channelling and attractive tree lined footpaths.

The Estate is close to the CBD making it very convenient to amenities but enjoying a more peaceful rural feel.