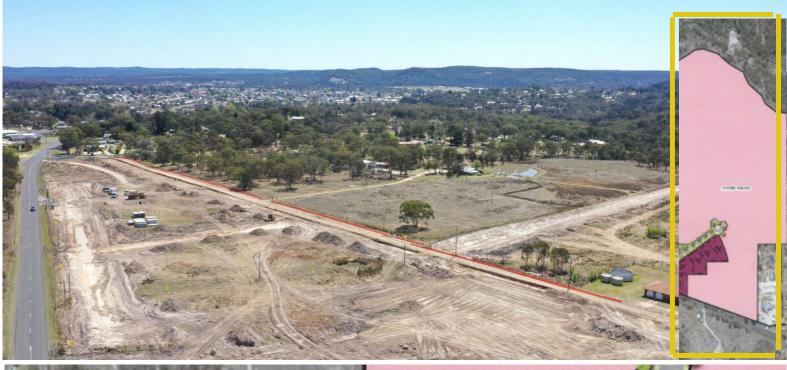

## STANTHORPE - "THE AVENUES" ESTATE - EXCITING NEW LAND RELEASE

Here is a refreshing change to the Stanthorpe landscape - a new subdivision offering large building blocks on tree lined avenues.

"The Avenues" is starting with the release of 14 prime blocks ranging from 4,004m2 to 4,865m2.

Serviced with town water and mains power, curb and channelling and attractive tree lined footpaths.

The Estate is close to the CBD making it very convenient to amenities but enjoying a more peaceful rural feel.