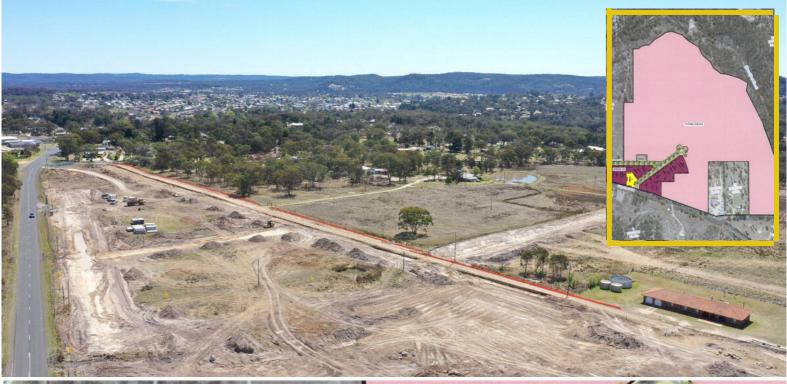

## STANTHORPE - "THE AVENUES" ESTATE - EXCITING NEW LAND RELEASE

Here is a refreshing change to the Stanthorpe landscape - a new subdivision offering large building blocks on tree lined avenues.

"The Avenues" is starting with the release of 14 prime blocks ranging from 4,004m2 to 4,865m2.

Serviced with town water and mains power, curb and channelling and attractive tree lined footpaths.

The Estate is close to the CBD making it very convenient to amenities but enjoying a more peaceful rural feel.

Stanthorpe Real Estate proudly promoting another exciting, quality Andreatta Development.