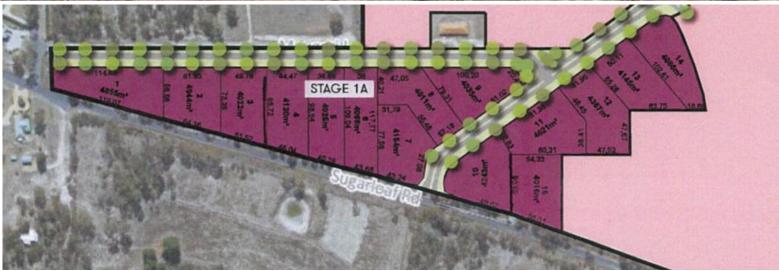

## Lot 7 / 232 Sugarloaf Road, Stanthorpe

\$311,550

Land Size 4154 m2 Frontage 30.00

## STANTHORPE - "THE AVENUES" ESTATE - EXCITING NEW LAND RELEASE

Here is a refreshing change to the Stanthorpe landscape - a new subdivision offering large building blocks on tree lined avenues.

"The Avenues" is starting with the release of 14 prime blocks ranging from 4,004m2 to 4,865m2.

Serviced with town water and mains power, curb and channelling and attractive tree lined footpaths.

The Estate is close to the CBD making it very convenient to amenities but enjoying a more peaceful rural feel.