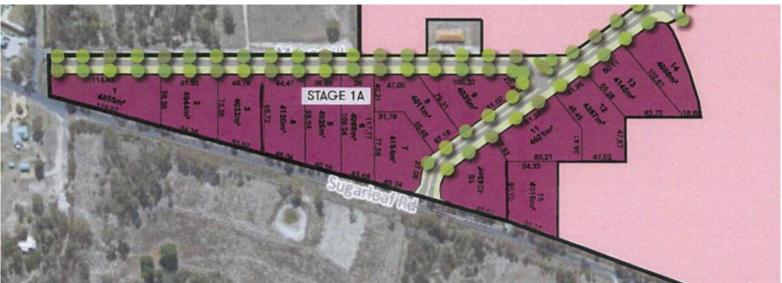

## Lot 9 / 232 Sugarloaf Road, Stanthorpe

\$302,625

Land Size 4035 m2 Frontage 100.00

## STANTHORPE - "THE AVENUES" ESTATE - EXCITING NEW LAND RELEASE

Here is a refreshing change to the Stanthorpe landscape - a new subdivision offering large building blocks on tree lined avenues.

"The Avenues" is starting with the release of 14 prime blocks ranging from 4,004m2 to 4,865m2.

Serviced with town water and mains power, curb and channelling and attractive tree lined footpaths.

The Estate is close to the CBD making it very convenient to amenities but enjoying a more peaceful rural feel.