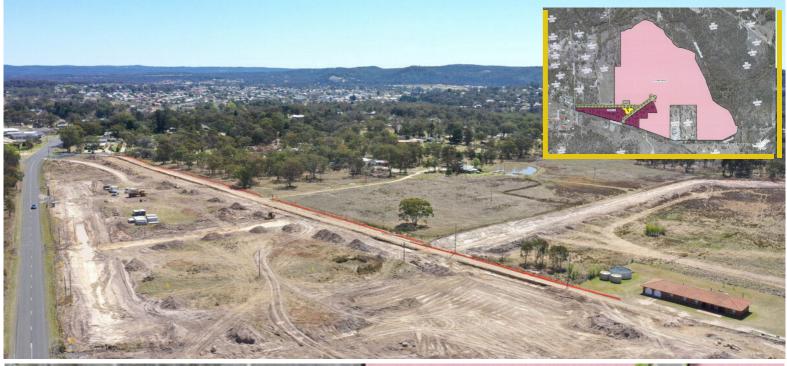

## STANTHORPE - "THE AVENUES" ESTATE - EXCITING NEW LAND RELEASE

Here is a refreshing change to the Stanthorpe landscape - a new subdivision offering large building blocks on tree lined avenues.

"The Avenues" is starting with the release of 14 prime blocks ranging from 4,004m2 to 4,865m2.

Serviced with town water and mains power, curb and channelling and attractive tree lined footpaths.

The Estate is close to the CBD making it very convenient to amenities but enjoying a more peaceful rural feel.